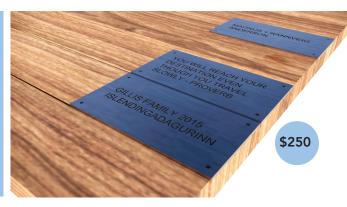

The Breakwater Timber Boardwalk will run alongside the historic breakwater beside Betel Home to First Avenue and will be constructed with beautiful timber boards.

Forge your name and message on a plaque on the Boardwalk and provide permanent recognition of a milestone in the life of a loved one. Tribute gifts, anniversaries, graduations... share your history with us!

#### \$250 Donation Plaque

Note: Every space and punctuation mark counts as a character. The Icelandic Festival of Manitoba reserves the right to edit messages with the approval of the donor.

Thank you for your gift! An official tax receipt will be issued.