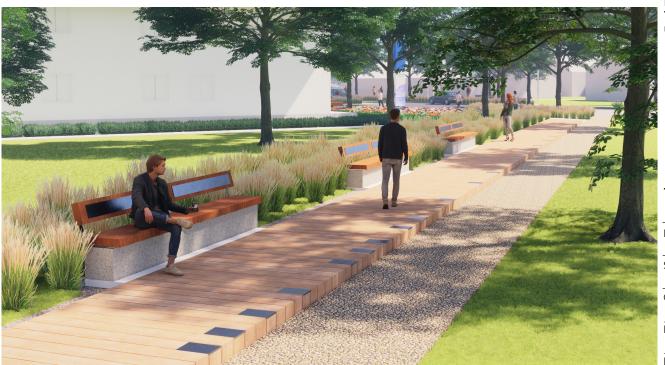

# VIKING PARK CONNECTIVITY PROJECT

Gimli, Manitoba

**Breakwater Timber Boardwalk** 

Invest in your community Commemorate your milestone moment

The revitalization project will extend a continuous pathway from Viking Park to 1<sup>st</sup> Avenue and Centre Street eastward toward the pier. Improvements along the public pathways include enhanced lighting, pedestrian crossings, wayfinding signage, sidewalks, trees and other features designed to create safer and more attractive community spaces.

The Breakwater Timber Boardwalk will run alongside the historic breakwater beside Betel Home to First Avenue and will be constructed with beautiful timber boards.

Forge your name and message on a plaque on the Boardwalk and provide permanent recognition of a milestone in the life of a loved one. Tribute gifts, anniversaries, graduations... share your history with us!