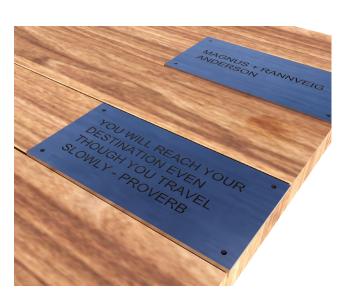

The Breakwater Timber Boardwalk will run alongside the historic breakwater beside Betel Home to First Avenue and will be constructed with beautiful timber boards.

Forge your name and message on a plaque on the Boardwalk and provide permanent recognition of a milestone in the life of a loved one. Tribute gifts, anniversaries, graduations... share your history with us!

#### \$250 Donation Plaque

Note: Every space and punctuation mark counts as a character. The Icelandic Festival of Manitoba reserves the right to edit messages with the approval of the donor.

Thank you for your gift! An official tax receipt will be issued.